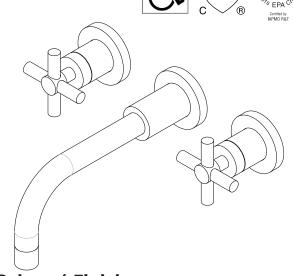

# **EAST LINEAR**

### **Features**

- Solid brass construction
- ADA compliant contemporary cross handles
- 8-1/4" (21.0 cm) spout reach (wall-to-center)
- 1/2" NPT spout inlet fitting
- Intended for use with Newport Brass rough valve as specified (Required Accessory)
- Rough valve incorporates a brass valve body assembly
- Rough valve incorporates quarter-turn washerless ceramic disc valve cartridges

### **Wall-Mounted Lavatory Faucet**

3-991