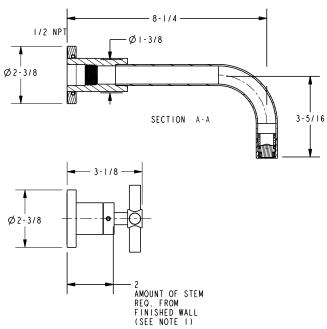

## **Product Dimensions** (units are in inches)

#### NOTES:

I. CUT ALL-THREAD I/2" SHORTER THAN STEM.

### **Product Specification:**

Add "Color / Finish" suffix to model number, below.

The Wall-Mounted Lavatory Faucet shall be made of solid brass construction. Wall-Mounted Lavatory Faucet shall incorporate ADA compliant cross handles and a 8-1/4" (21.0 cm) spout (wall-to-center) that incorporates a 1/2" NPT inlet fitting. Rough valve shall incorporate a brass valve body assembly and quarter-turn washerless ceramic disc valve cartridges. Wall-Mounted Lavatory Faucet shall be Newport Brass Model 3-991/\_\_\_\_\_ and Newport Brass rough valve shall be 1-532.