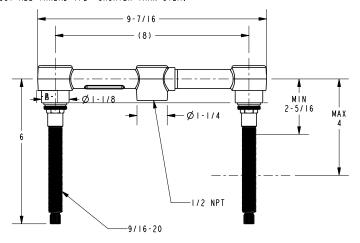

#### **Required Accessory:** Faucet, above, and Rough Valve, below, must both be specified. Application Tub Only Valve\* Wall Lavatory Valve Tub Only Valve\* Wall Lavatory Valve Description 2-Cartridge Assembly with 16pt Spline 2-Cartridge Assembly with 20pt Spline Inlet/Outlet Size 1/2" 1/2" 1/2" 1/2" Part Number 1-500 1-560 1-532 1-564 Image